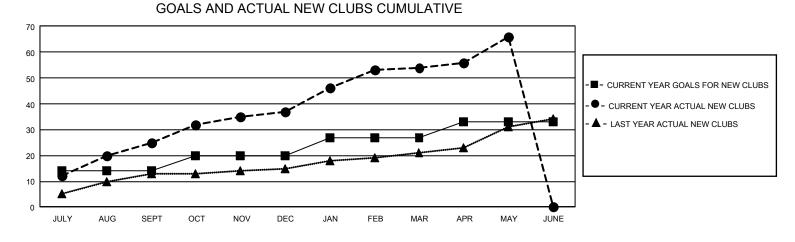

## GAT MONTHLY MEMBERSHIP PROGRESS REPORT

GMT Constitutional Area 7, Group C

REPORT DOES NOT INCLUDE CLUBS IN UNDISTRICTED AREAS.

| Clubs                 |               |           |               | Members               |                          |                         |                                                    |
|-----------------------|---------------|-----------|---------------|-----------------------|--------------------------|-------------------------|----------------------------------------------------|
| RESULTS FOR 2023-2024 |               |           |               | RESULTS FOR 2023-2024 |                          |                         |                                                    |
| QUARTER               | NEW CLUB GOAL | NEW CLUBS | DROPPED CLUBS | QUARTER               | EMBER GROWTH NET<br>GOAL | MEMBER GROWTH<br>ACTUAL | DROPPED MEMBERS<br>ACTUAL (including<br>transfers) |
| JULY/AUG/SEPT         | 42            | 25        | 8             | JULY/AUG/SEPT         | 300                      | 1,110                   | 458                                                |
| OCT/NOV/DEC           | 18            | 12        | 2             | OCT/NOV/DEC           | 250                      | 723                     | 1,148                                              |
| JAN/FEB/MAR           | 21            | 17        | 1             | JAN/FEB/MAR           | 300                      | 693                     | 257                                                |
| APR/MAY/JUNE          | 18            | 12        | 0             | APR/MAY/JUNE          | 480                      | 621                     | 302                                                |