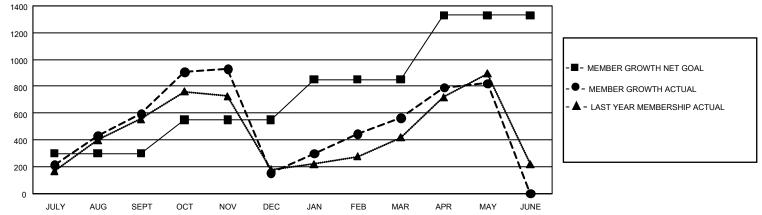

## GAT MONTHLY MEMBERSHIP PROGRESS REPORT

GMT Constitutional Area 7, Group C

REPORT DOES NOT INCLUDE CLUBS IN UNDISTRICTED AREAS.

| Clubs                 |               |           |               | Members               |                          |                         |                                                    |
|-----------------------|---------------|-----------|---------------|-----------------------|--------------------------|-------------------------|----------------------------------------------------|
| RESULTS FOR 2023-2024 |               |           |               | RESULTS FOR 2023-2024 |                          |                         |                                                    |
| QUARTER               | NEW CLUB GOAL | NEW CLUBS | DROPPED CLUBS | QUARTER               | EMBER GROWTH NET<br>GOAL | MEMBER GROWTH<br>ACTUAL | DROPPED MEMBERS<br>ACTUAL (including<br>transfers) |
| JULY/AUG/SEPT         | 42            | 25        | 8             | JULY/AUG/SEPT         | 300                      | 1,110                   | 458                                                |
| OCT/NOV/DEC           | 18            | 12        | 2             | OCT/NOV/DEC           | 250                      | 723                     | 1,148                                              |
| JAN/FEB/MAR           | 21            | 17        | 1             | JAN/FEB/MAR           | 300                      | 693                     | 257                                                |
| APR/MAY/JUNE          | 18            | 12        | 0             | APR/MAY/JUNE          | 480                      | 621                     | 302                                                |